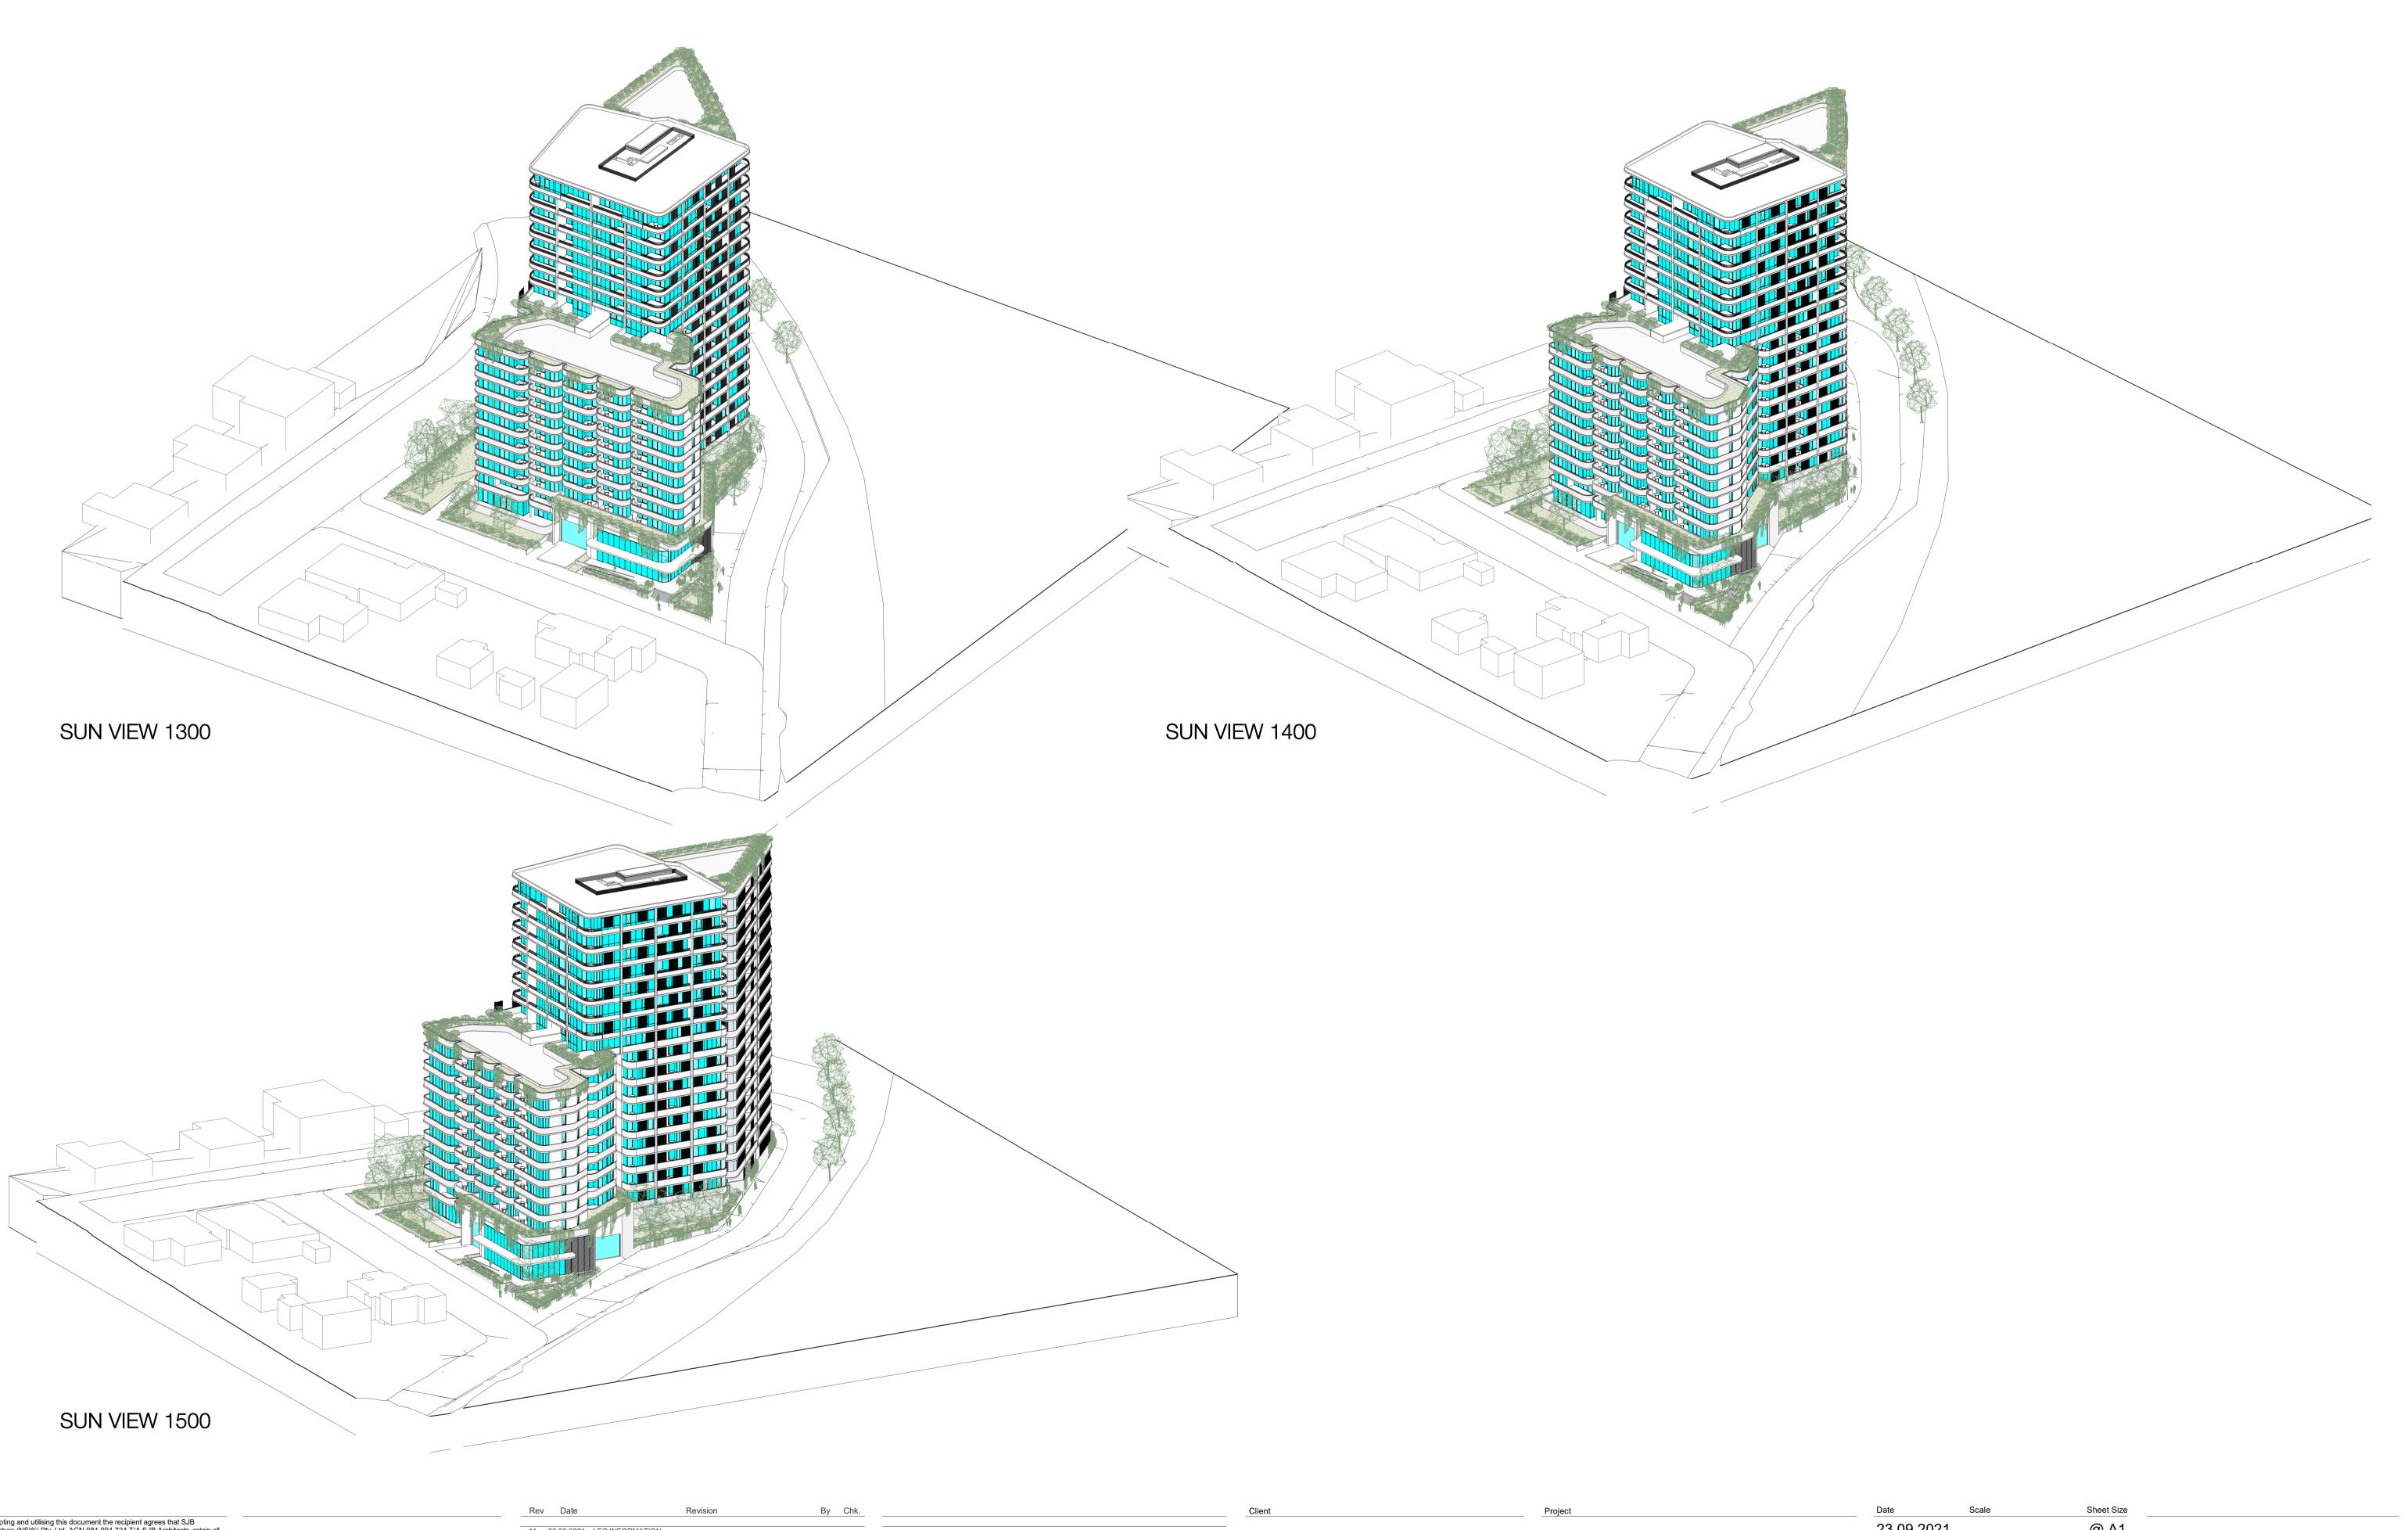

Nominated Architects: Adam Haddow-7188 | John Pradel-7004

11 20.09.2021 LEC INFORMATION
12 23.09.2021 LEC UPDATES

LEICE PTY LTD

2-10 LEICESTER AVE STRATHFIELD NSW 2135 Drawing Name SOLAR ANALYSIS POV

| DA-3111        | / 12       |
|----------------|------------|
| Drawing No.    | Revision   |
| Author Checker | 6242       |
| Drawn Chk.     | Job No.    |
| 23.09.2021     | @ A1       |
| Date Scale     | Sheet Size |